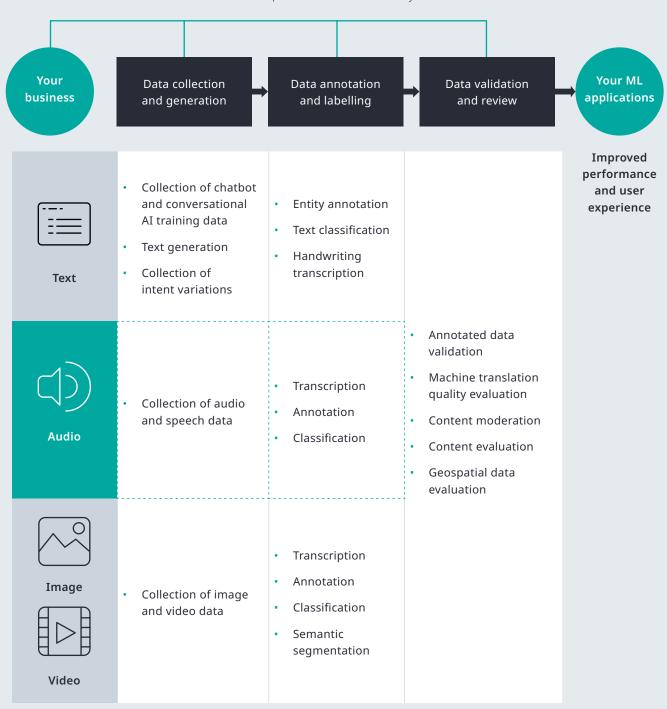

# High-quality AI training data in any language, at any scale

At RWS, we help you achieve optimal results from your AI solutions with our portfolio of services, which we tailor to your specific needs. We offer:

#### Data collection

Anywhere in the world, for any data type – text, audio, image or video – we can acquire the content you need for AI training. Our managed and vetted pool of global workers can collect complete datasets for improving chat responses and dialogue, thematic photos and videos, selfies, acoustic data and multilingual content.

## Data annotation and labelling

Our certified experts deliver the highest quality of transcription, annotation and classification so that you can rapidly train and fine-tune your AI models. Whether it's transcribing text or speech, tracking objects, segmenting images, identifying speakers or grading responses, our labelled datasets enable you to train best-in-class AI models.

#### **Data validation**

Using our data validation processes and tools, and our pool of in-market data evaluators, we increase the accuracy and quality of training content, saving you time and ensuring your models provide the expected outcome.

# Multilingual data services for any media type

Different types and structures of training data are needed for each AI solution. At RWS, we have the resources and expertise to derive valuable training data from raw data of all kinds.

For all media types, we provide the full range of services – from collection to annotation and labelling through to validation – in the many languages, cultures and markets demanded by today's global world. We cover over 300 languages and variants and establish a customized solution to provide the data services you need.