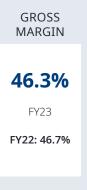

### Consistently strong financial performance and value creation

**BASIC EPS** 23.3p FY23 FY22: 26.6p

**ADJUSTED** 

**CASH CONVERSION** 74% FY23 FY22: 92.7%