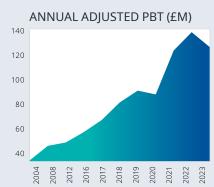

£47bn Market size £733.8m Revenue

£120.1m

Adjusted profit before tax

8,000+ clients globally

**47 AI-related patents** 

2.85 billion words

translated by our Language eXperience Delivery platform

+42