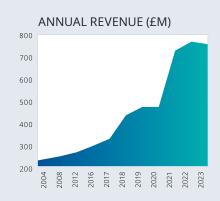

£47bn Market size £733.8m Revenue

£120.1m

Adjusted profit before tax

8,000+ clients globally

**47 AI-related patents** 

2.85 billion words

translated by our Language eXperience Delivery platform

+42